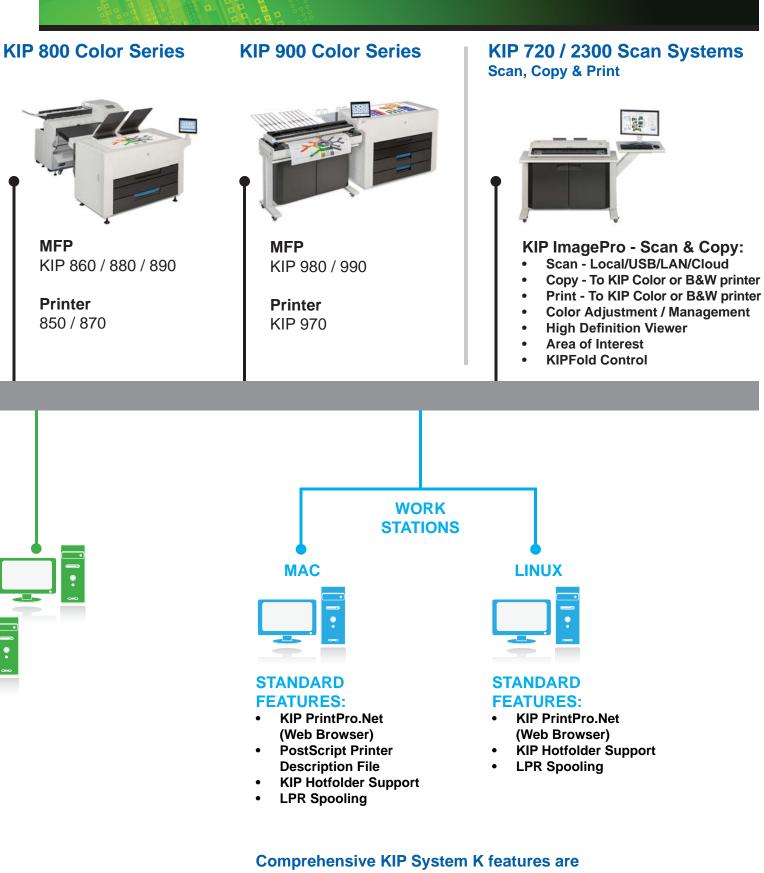

## **KIP 70 Series**

#### KIP 70, 800 and 900 Series Multi-touch Solutions

- Copy & Scan to Local/USB/LAN/Cloud (MFP)
- Print from Local/USB/LAN/Cloud
- Super View with Area of Interest
- Cloud Connect
- Data Security
- Smart Scan
- KIPFold Control

#### **OPTIONS:**

- Removable HD
- Card Reader

**MFP** KIP 770 / 71 / 75 / 79

**Printer** 75 / 79

#### **STANDARD FEATURES:**

- KIP Windows Driver
- KIP AutoCAD Driver
- KIP ImagePro Print (Application)
- KIP PrintPro.net (Web Browser)
- KIP Printer Status (Application)
- KIP Media Manager
- KIPFold Control with Automatic Title Block Recognition
- KIP Hotfolder & LPR Spooling

#### **OPTIONS - Per Printer:**

- PDF/PS Printing
- KIP Accounting, Cost Center & Access Control