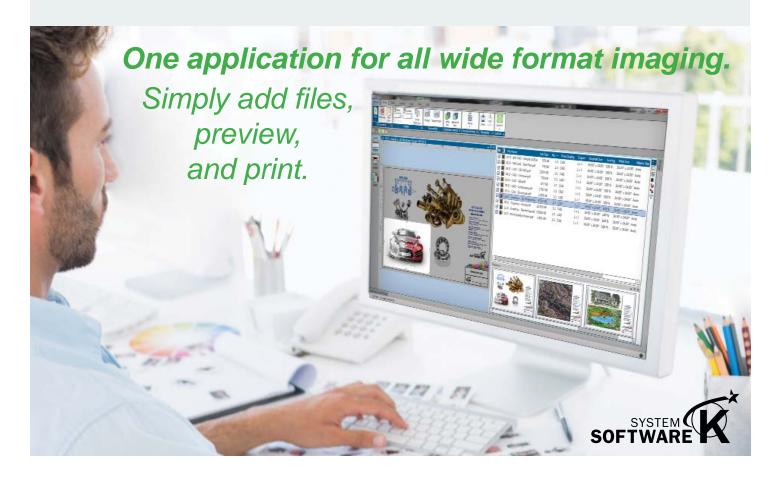

## Imaging Performance Intelligence

Print, Copy and Scan brilliantly. KIP ImagePro provides job creation, image capture & reproduction for high demand environments.

KIP ImagePro is a single software solution designed to simplify every stage of color and black & white wide format workflow.

KIP ImagePro offers intuitive standard mode for production efficiency or expanded mode for intelligent image interaction. One application for wide format Print, Copy and Scanning.

KIP ImagePro is powerful suite of software that combines essential tools with brilliant multitasking in an easy to use application for Print, Copy and Scan. The Standard Interface presents production operators or occasional users with Quick Access tools, an HD Viewer for Area of Interest printing and intuitive job editing functions. With standardized CAD and Graphics Print Quality Presets, ImagePro is the simplest and fastest way to print.

### **High Definition Viewer**

Zoom in or out on any image for intense detail and accurately view settings prior to printing. What you see is what you print - saves time and money!

### **Thumbnail Preview**

Quickly snap to a file with one simple "click". Live view of stamps, color vs b&w and automatic title block recognition for KIPFold users. Easy job management!