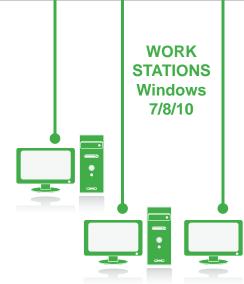

# KIP System K Software Diagram

#### **STANDARD FEATURES:**

- KIP Windows Driver
- KIP AutoCAD Driver
- KIP ImagePro Print (Application)
- KIP PrintPro.net (Web Browser)
- KIP Printer Status (Application)
- KIP Media Manager
- KIPFold Control with Automatic Title Block Recognition
- KIP Hotfolder & LPR Spooling