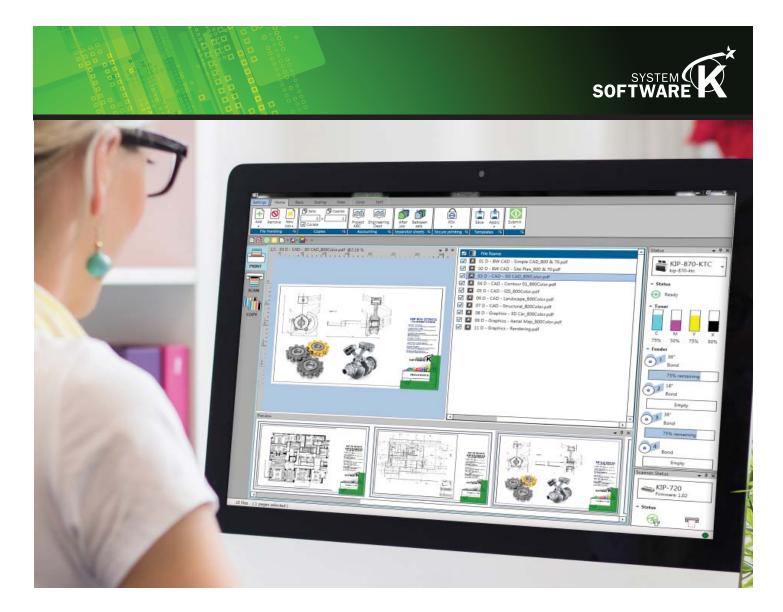

## Column Logic for Job Building, Scanning & Copying Quickly resize, change Print or Scan Quality Presets for single pages or the entire job. Adjust page order with Drag/drop or cut/paste.

### **Thumbnail Preview**

Quickly snap to a file with one simple "click". Live view of stamps, color vs b&w and automatic title block recognition for KIPFold users. Easy job management!

### Slide Out Device & Job Status

Mouse over tabs to instantly see the Job Queue, Printer or Scanner status. Fast access to system information!

## Active Device and Job Status

Printer and scanner info is graphically presented with a simple glance of the Status Panels. Email notification informs teams of status, media and toner needs.