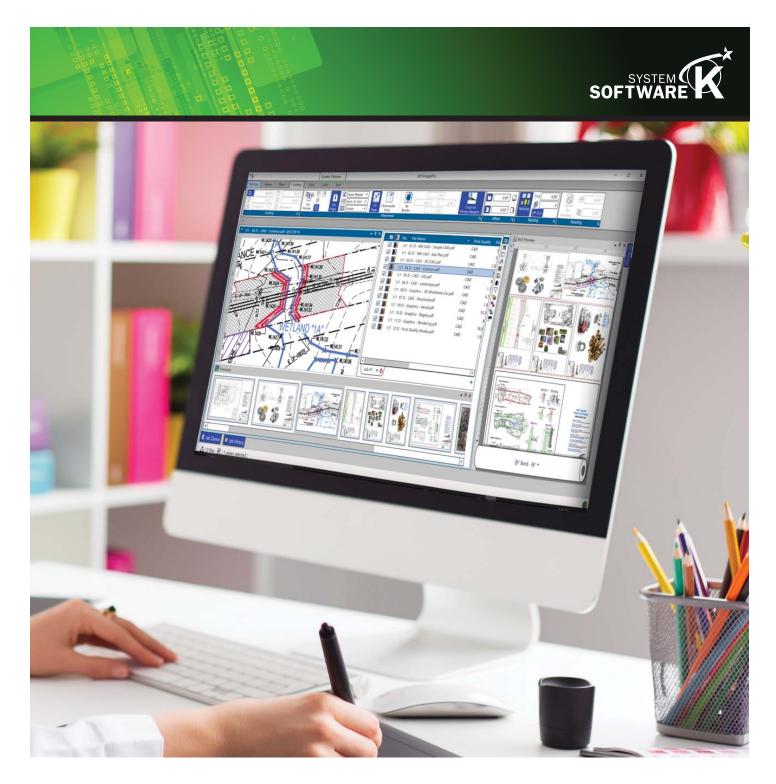

## Column Logic for Job Building, Scanning & Copying

Ultimate parameter control for single and multipage files. Position tools and enable important features. Easily edit large job sets with cut/paste.

## **High Definition Viewer**

Scroll in tight to view fine details. Enable Filter Effects to view Print Quality, PS/PDF and Spot Color Adjustments.

## Customizable Interface with "Pop-Out" Panels

Empower important features with Pop Out Panels. Position color adjustment tools or move the Job Queue to a second monitor... there is no limit to the customization that your profession requires.