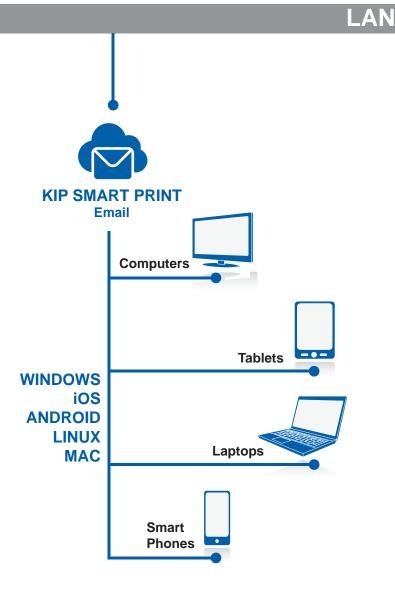

# KIP System K Software Diagram

#### KIP 70, 800 and 900 Series Multi-touch Solutions

- Copy & Scan to Local/USB/LAN/Cloud (MFP)
- Print from Local/USB/LAN/Cloud
- Super View with Area of Interest
- Cloud Connect
- Data Security
- Smart Scan
- KIPFold Control

#### **STANDARD FEATURES:**

- KIP Windows Driver
- KIP AutoCAD Driver
- KIP ImagePro Print (Application)
- KIP PrintPro.net (Web Browser)
- KIP Printer Status (Application)
- KIP Media Manager
- KIPFold Control with Automatic Title Block Recognition
- KIP Hotfolder & LPR Spooling